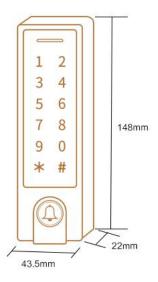

# Built-in light dependent resistor(LDR) for anti tamper

| User Capacity Common User Visitor User                | <b>1000</b><br>990<br>10                                                |
|-------------------------------------------------------|-------------------------------------------------------------------------|
| PIN Length                                            | 4~6 digits                                                              |
| Operating Voltage Idle Current Active Current         | <b>12~18V DC</b> ≤ 60mA ≤ 150mA                                         |
| Proximity Card Reader Radio Technlogy Read Range      | EM or Mifare<br>125KHz/13.56MHz<br>2~6cm                                |
| Wiring Connections                                    | Relay output, exit button                                               |
| Relay Adjustable Relay Output Time Lock Output Load   | One (NO, NC, Common) 0~99 Seconds (5 seconds default) 2 Amp Maximum     |
| Environment Operating Temperature Operating Humidity  | Indoor<br>-40°C ~ 60°C (-40°F ~ 140°F)<br>0%RH ~ 98%RH                  |
| Physical Color Dimensions Unit Weight Shipping Weight | Zinc-Alloy<br>Sliver & Black<br>L148 x W43.5 x H22 (mm)<br>275g<br>340g |