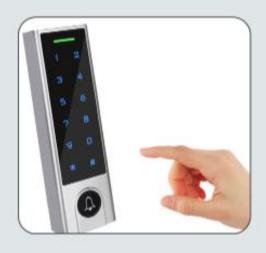

Temperature Range

Anti-vandal 1000 users

Card/PIN

The PIX-PCH3-S is a standalone TOUCH keypad access control with doorbell. It supports up to 990 common users + 10 visitor users, also supports multi access modes in card access, PIN access, card+PIN access, or multi cards/PINs access.

Touch keypad Access Control

One relay,1000 users 990 common users 10 visitor users

Backlit keypad,can set automatic OFF after 20 seconds Tri-color LED status display Wet finger also can touch keypad

Card Type: 125Khz EM Card/ 13.56MHz Mifare Card