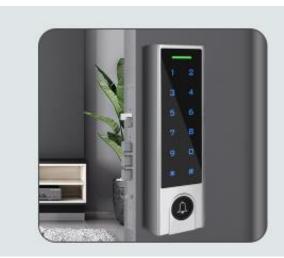

## Easy Touch Keypad PIX-PCH3-S

- \* Touch keypad with doorbell
- \* Metal case, anti-vandal
- One relay,1000 users (990 common users+10 visitor users)
- ★ PIN length:4~6 digits
- \* Card Type:125KHz EM Card/13.56Mhz Mifare Card
- \* Tri-color LED display
- Built-in light dependent resistor(LDR) for anti tamper
- Backlit keypad,can set automatic OFF after 20 seconds
- 🖄 Bluetooth function or Big user capacitive for optional

Temperature Range

Anti-vandal 1000 users

Card/PIN

The PIX-PCH3-S is a standalone TOUCH keypad access control with doorbell. It supports up to 990 common users + 10 visitor users, also supports multi access modes in card access, PIN access, card+PIN access, or multi cards/PINs access.

Touch keypad Access Control

One relay,1000 users 990 common users 10 visitor users

Backlit keypad,can set automatic OFF after 20 seconds Tri-color LED status display Wet finger also can touch keypad

Card Type: 125Khz EM Card/ 13.56MHz Mifare Card