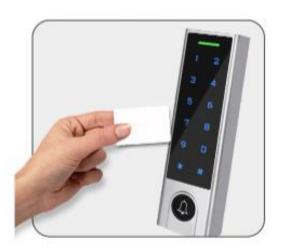

Temperature Range

Anti-vandal 1000 users

Card/PIN

The PIX-PCH3-S is a standalone TOUCH keypad access control with doorbell. It supports up to 990 common users + 10 visitor users, also supports multi access modes in card access, PIN access, card+PIN access, or multi cards/PINs access.

Touch keypad Access Control

One relay,1000 users 990 common users 10 visitor users

Backlit keypad,can set automatic OFF after 20 seconds Tri-color LED status display Wet finger also can touch keypad

Card Type: 125Khz EM Card/ 13.56MHz Mifare Card