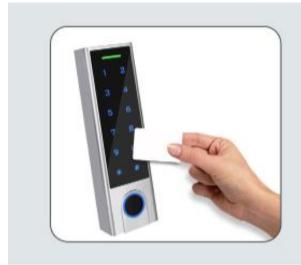

Compatible with all Bluetoothenabled mobile phones (version: 4.0 above)

Various methods to open the door, make it easy and safe entrance

Dual-frequency: support 125KHz EM & 13.56MHz Mifare cards simultaneously