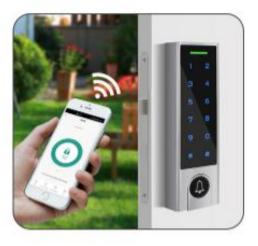

# Bluetooth Touch Keypad PIX-PCH3-BT EM+MF

- 😤 Waterproof, conforms to IP66
- 🖄 Metal housing, anti-vandal
- Tard type: 125KHz EM Card & 13.56MHz Mifare Card
- 🖄 iOS and Android available
- 🖄 Add / Delete users by APP
- 😤 Support checking Opening Record
- Support Gateway
- \* Multiple Access Modes: Smartphone, Card, PIN



The PIX-PCH3-BT EM+MF is a Bluetooth-enabled waterproof touch keypad + RFID access controller. It's integrated with Tuya which supports 100 users (including 255 card/ PIN users). It's available for both iOS and Android.



Compatible with all Bluetoothenabled mobile phones (version: 4.0 above)



Various methods to open the door, make it easy and safe entrance







Dual-frequency: support 125KHz EM & 13.56MHz Mifare cards simultaneously

Support Adding / Deleting Users by APP







Support Viewing Opening Record

# Support Gateway





APP name: 'TuyaSmart' available both for iOS and Android



| <b>User Capacity</b><br>Common User<br>Visitor User<br>Panic User | Hardware User: 1000 APP User: 100 (including<br>255 card/ PIN users)<br>988<br>10<br>2                                                                                                                                                                           |
|-------------------------------------------------------------------|-------------------------------------------------------------------------------------------------------------------------------------------------------------------