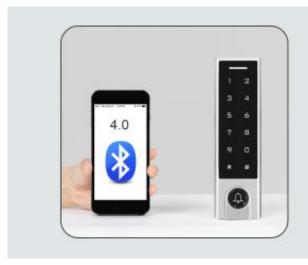

Compatible with all Bluetoothenabled mobile phones (version: 4.0 above)

Various methods to open the door, make it easy and safe entrance

Dual-frequency: support 125KHz EM & 13.56MHz Mifare cards simultaneously