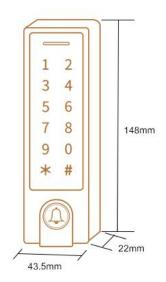

# **Product Size**

Biometric Devices RFID Fingerprint | Face | Card | Access PIN Reader Electromagnetic Lock Exit Button | Break Glass Video Door Intercom

**PIXELS CONNECT PTE LTD** 

1013, Geylang East Ave 3, #01-144 Singapore 389728 pixelsconnect@gmail.com | www.pixelsconnect.com.sg | Tel:+65 6440 0023