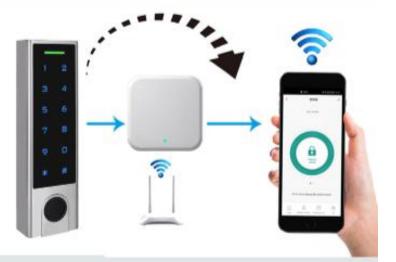

The PIX-PCH3-BT EM+MF is a Bluetooth-enabled waterproof touch keypad + RFID access controller. It's integrated with Tuya which supports 100 users (including 255 card/ PIN users). It's available for both iOS and Android.

Compatible with all Bluetoothenabled mobile phones (version: 4.0 above)

Various methods to open the door, make it easy and safe entrance

Dual-frequency: support 125KHz EM & 13.56MHz Mifare cards simultaneously

# Support Gateway

APP name: 'TuyaSmart' available both for iOS and Android

| <b>User Capacity</b><br>Common User<br>Visitor User<br>Panic User | Hardware User: 1000 APP User: 100 (including<br>255 card/ PIN users)<br>988<br>10<br>2                                                                                                                                                                           |
|-------------------------------------------------------------------|------------------------------------------------------------------------------------------------------------------------------------------------------------------------------------------------------------------------------------------------------------------|
| PIN Length                                                        | 4~6 digits                                                                                                                                                                                                                                                       |
| <b>Operating Voltage</b>                                          | <b>12~18V DC</b>                                                                                                                                                                                                                                                 |
| Idle Current                                                      | ≤ 60mA                                                                                                                                                                                                                                                           |
| Active Current                                                    | ≤ 150mA                                                                                                                                                                                                                                                          |
| <b>Proximity Card Reader</b>                                      | <b>EM &amp; Mifare</b>                                                                                                                                                                                                                                           |
| Radio Technlogy                                                   | 125KHz & 13.56MHz                                                                                                                                                                                                                                                |
| Read Range                                                        | 2~6cm                                                                                                                                                                                                                                                            |
| Wiring Connections                                                | Relay output, exit button, alarm, door contact, Wiegand input/output                                                                                                                                                                                             |
| <b>Relay</b>                                                      | <b>One (NO, NC, Common)</b>                                                                                                                                                                                                                                      |
| Adjustable Relay Output Time                                      | 0~99 Seconds (5 seconds default)                                                                                                                                                                                                                                 |
| Lock Output Load                                                  | 2 Amp Maximum                                                                                                                                                                                                                                                    |
| Wiegand Interface<br>PIN Output                                   | EM card : Wiegand 26~44 bits input & output (Factory<br>default: Wiegand 26bits)<br>Mifare card :Wiegand 26~44 bits,56bits,58bits input &<br>output (Factory default: Wiegand 34bits)<br>4 bits,8bits (ASCII),10 digits Virtual Number(Factory<br>default:4bits) |
| <b>Environment</b>                                                | <b>Meets IP66</b>                                                                                                                                                                                                                                                |
| Operating Temperature                                             | -40°C ~ 60°C (-40°F ~ 140°F)                                                                                                                                                                                                                                     |
| Operating Humidity                                                | 0%RH ~ 98%RH                                                                                                                                                                                                                                                     |
| <b>Physical</b>                                                   | <b>Zinc-Alloy</b>                                                                                                                                                                                                                                                |
| Color                                                             | Sliver & Black                                                                                                                                                                                                                                                   |
| Dimensions                                                        | L148 x W43.5 x H22 (mm)                                                                                                                                                                                                                                          |
| Unit Weight                                                       | 330g                                                                                                                                                                                                                                                             |
| Shipping Weight                                                   | 405g                                                                                                                                                                                                                                                             |