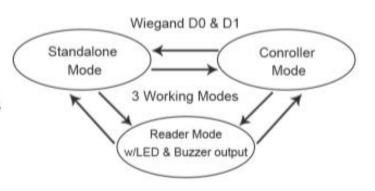

anti tamper
- Backlit keypad,can set automatic OFF after 20 seconds
- 2 devices can be interlocked for 2 doors
- Bluetooth function or Big user capacitive for optional









Temperature Range

Protection Rating 10

Card/PIN

The PIX-PCH1 is a waterproof standalone access controller with touch keypad and metal case. IP66 waterproof makes it very suitable for outdoor use. It supports up to 1,000 Card/PIN users, with Wiegand 26~44,56,58 bits input & output, it can also work as a slave reader to connect to a 3rd party controller.



Waterproof Touch Keypad Standalone/Controller/Reader



One relay,1000 users 988 common users 2 panic users 10 visitor users





Touch keypad with Door bell

Backlit keypad,can set automatic OFF after 20 seconds

Convertible working modes, more possibilities







# Wiegand 26~44bits, 56bits,58 bits input & output

User data can be transferred by Wiegand line.

| Hear Canacity                                        | 1000                                                                                                                                      |
|------------------------------------------------------|-------------------------------------------------------------------------------------------------------------------------------------------|
| User Capacity Common User                            | 988                                                                                                                                       |
| Visitor User                                         | 10