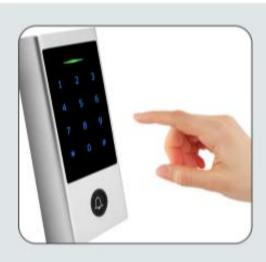

# Outdoor Touch Keypad & Reader PIX-PCH1

- \* Touch keypad with doorbell
- One relay,1000 users (988 common users + 2 panic users +10 visitor users)
- Card Type:125KHz EM Card/13.56Mhz Mifare Card
- Wiegand 26~44bits,56bits,58 bits input & output
- 😤 Can be used as Wiegand reader with LED & buzzer output
- \* User data can be transferred
- \* Integrated alarm & Buzzer output
- Built-in light dependent resistor(LDR) for anti tamper
- Backlit keypad,can set automatic OFF after 20 seconds
- 2 devices can be interlocked for 2 doors
- Bluetooth function or Big user capacitive for optional

Waterproof Touch Keypad Standalone/Controller/Reader

One relay,1000 users 988 common users 2 panic users 10 visitor users

Touch keypad with Door bell

Backlit keypad,can set automatic OFF after 20 seconds