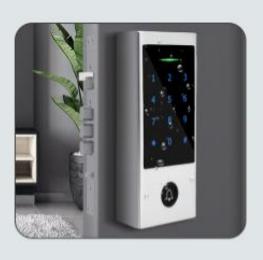

# Outdoor Touch Keypad & Reader PIX-PCH1

- \* Touch keypad with doorbell
- One relay,1000 users (988 common users + 2 panic users +10 visitor users)
- Card Type:125KHz EM Card/13.56Mhz Mifare Card
- Wiegand 26~44bits,56bits,58 bits input & output
- 😤 Can be used as Wiegand reader with LED & buzzer output
- \* User data can be transferred
- \* Integrated alarm & Buzzer output
- Built-in light dependent resistor(LDR) for anti tamper
- Backlit keypad,can set automatic OFF after 20 seconds
- 2 devices can be interlocked for 2 doors
- Bluetooth function or Big user capacitive for optional

Waterproof Touch Keypad Standalone/Controller/Reader

One relay,1000 users 988 common users 2 panic users 10 visitor users

Touch keypad with Door bell

Backlit keypad,can set automatic OFF after 20 seconds