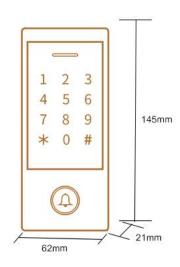

PhysicalZinc-AlloyColorSliver & Black

Dimensions L145 x W68 x H25 (mm)

Unit Weight 500g Shipping Weight 615g

# **Product Size**

Analog Camera, IP Camera Dome & Bullet Cameras Hidden Cameras 4K Cameras PTZ Cameras

4K Action Camera | Car Camera Battery Cameras WiFi Door Bells Hidden Cameras

Fingerprint | Face | Card | Access PIN Reader Electromagnetic Lock Exit Button | Break Glass Video Door Intercom