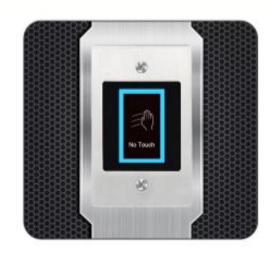

## Metal case, Anti-vandal

| Operating Voltage Idle Current Working Current | <b>10~24V DC</b> ≤15mA ≤25mA                  |
|------------------------------------------------|-----------------------------------------------|
| Current Rating                                 | 2A                                            |
| Sensor Distance                                | 3~15cm (Adjustable)                           |
| Output                                         | NC or NO                                      |
| Infrared Wavelength                            | 940 nm                                        |
| Timer Delay (Optional)                         | 5s / 10s / Toggle Mode                        |
| Environment Operating Temperature              | IP66 Waterproof or not (Optional) -20°C∼+60°C |