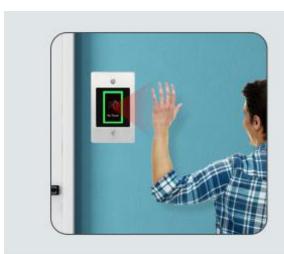

# No Touch Exit Button PIX-PCEbutton 2

\* Stainless steel plate, embedded design

\* Output contact: NO/NC/COM

★ Sensor distance: 3~15cm (Adjustable)

Blue LED indicator: standby
Red LED indicator: active
Two versions for optional:

\* Normal version: Not waterproof

🟂 Delay version: Waterproof, 5s, 10s timer delay or Toggle Mode

The device is infrared no touch button, with adjustable sensor distance 3~15cm, with timer delay (Optional).