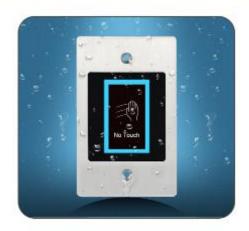

\* Normal version: Not waterproof

🟂 Delay version: Waterproof, 5s, 10s timer delay or Toggle Mode

The device is infrared no touch button, with adjustable sensor distance 3~15cm, with timer delay (Optional).

Sensor distance: 3~15cm(Adjustable)

IP66 Waterproof (Optional)