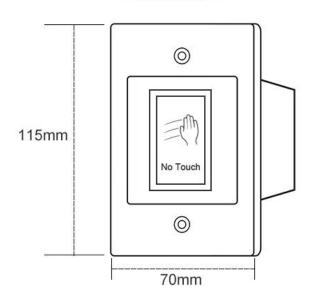

### **PIXELS CONNECT PTE LTD**

| Operating Humidity | 0%~86%               |
|--------------------|----------------------|
| Physical           | Stainless Steel      |
| Dimension          | L115* W70 * H25 (mm) |
| Unit Weight        | 133g                 |
| Shipping Weight    | 158g                 |

### **Product Size**

Analog Camera, IP Camera Dome & Bullet Cameras Hidden Cameras 4K Cameras PTZ Cameras

4K Action Camera | Car Camera Battery Cameras WiFi Door Bells Hidden Cameras

Fingerprint | Face | Card | Access PIN Reader Electromagnetic Lock Exit Button | Break Glass Video Door Intercom