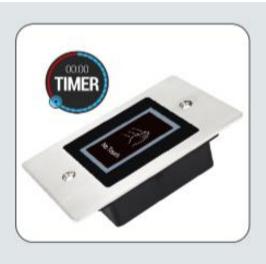

### **PIXELS CONNECT PTE LTD**

# No Touch Exit Button PIX-PCEbutton 2

\* Stainless steel plate, embedded design

\* Output contact: NO/NC/COM

★ Sensor distance: 3~15cm (Adjustable)

Blue LED indicator: standby
Red LED indicator: active
Two versions for optional:

\* Normal version: Not waterproof

🟂 Delay version: Waterproof, 5s, 10s timer delay or Toggle Mode

The device is infrared no touch button, with adjustable sensor distance 3~15cm, with timer delay (Optional).



Sensor distance: 3~15cm(Adjustable)

IP66 Waterproof (Optional)





### **PIXELS CONNECT PTE LTD**



5s,10s or Toggle Mode (Optional Function)

## Metal case, Anti-vandal



| Operating Voltage Idle Current Working Current | <b>10~24V DC</b> ≤15mA ≤25mA                  |
|------------------------------------------------|-----------------------------------------------|
| Current Rating                                 | 2A                                            |
| Sensor Distance                                | 3~15cm (Adjustable)                           |
| Output                                         | NC or NO                                      |
| Infrared Wavelength                            | 940 nm                                        |
| Timer Delay (Optional)                         | 5s / 10s / Toggle Mode                        |
| Environment Operating Temperat