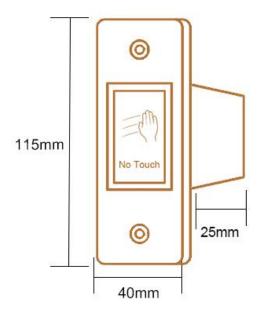

## **Product Size**

1013, Geylang East Ave 3, #01-144 Singapore 389728 pixelsconnect@gmail.com|www.pixelsconnect.com.sg|Tel:+65 6440 0023

PIXELS

#### **PIXELS CONNECT PTE LTD**

| Physical        | Stainless Steel      |
|-----------------|----------------------|
| Dimension       | L115* W40 * H25 (mm) |
| Unit Weight     | 95g                  |
| Shipping Weight | 120g                 |