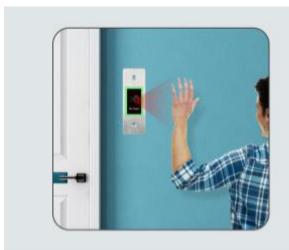

The device is infrared no touch button, with adjustable sensor distance 3~15cm, with timer delay (Optional).

### Sensor distance: 3~15cm(Adjustable)