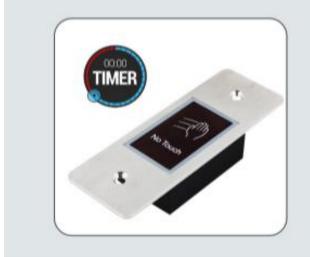

#### PIXELS CONNECT PTE LTD

#### No Touch Exit Button PIX-PCEbutton 1

- 😤 Embedded design with mini size
- \* Metal case and waterproof, conform to IP66
- 🖄 User capacity: 100 fingerprints and 3000 cards
- 😤 Card type: 125KHz EM card
- 🖄 One programmable relay operation
- 🖄 Latch mode to hold door or gate open
- 😤 Tri-colour LED status display

The device is infrared no touch button, with adjustable sensor distance 3~15cm, with timer delay (Optional).



### Sensor distance: 3~15cm(Adjustable)

# IP66 Waterproof (Optional)





#### PIXELS CONNECT PTE LTD



5s,10s or Toggle Mode (Optional Function)



# Metal case, Anti-vandal

| <b>Operating Voltage</b><br>Idle Current<br>Working Current       | <b>10~24V DC</b><br>≤15mA<br>≤25mA                     |
|-------------------------------------------------------------------|--------------------------------------------------------|
| Current Rating                                                    | 2A                                                     |
| Sensor Distance                                                   | 3~15cm (Adjustable)                                    |
| Output                                                            | NC or NO                                               |
| Infrared Wavelength                                               | 940 nm