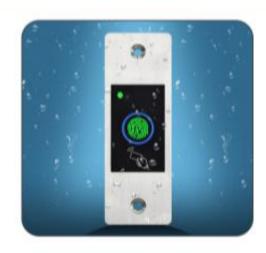

Anti-Vandal

Waterproof

Card/Fingerprint

The device is a mini metal case standalone Fingerprint&RFID access control with embedded design, It is an ideal choice to install on door frame.

Embedded Fingerprint Access Control