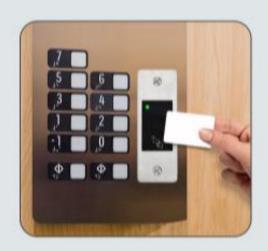

Mini Size But Support 100 FP users + 3000 EM Card Users

Master Fingerprint&Card Make it Easy Operation

IP66 Waterproof

**Brushed Metal Case** 

| User Capacity                | 100 Fingerprints and 3000 cards  |
|------------------------------|----------------------------------|
| Operating Voltage            | 9~24V DC                         |
| Idle Current                 | ≤25mA                            |
| Active Current               | ≤100                             |
| Proximity Card Reader        | EM                               |
| Radio Technology             | 125KHz Proximity Card            |
| Read Range                   | 0~2cm                            |
| Wiring Connections           | Relay output, exit button        |
| Relay                        | One (NO, NC, Common)             |
| Adjustable Relay Output Time | 0~99 Seconds (5 seconds default) |
| Lock Output Load             | 2 Amp Maximum                    |
| Environment                  | Meets IP66                       |
| Operating Temperature        | -25°C ~ 60°C (-13°F ~ 140°F)     |
| Operating Humidity           | 20%RH ~ 99%RH                    |
| Physical                     | Stainless Steel                  |
| Color                        | Silver & Black                   |
| Dimensions                   | L115* W40 * H25 (mm)             |
| Unit Weight                  | 115g                             |
| Shipping Weight              | 195g                             |