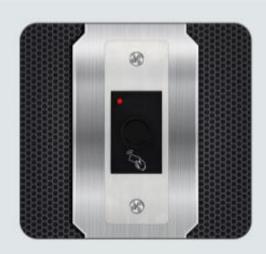

Anti-Vandal

Waterproof

Card/Fingerprint

The device is a mini metal case standalone Fingerprint&RFID access control with embedded design, It is an ideal choice to install on door frame.

Embedded Fingerprint Access Control