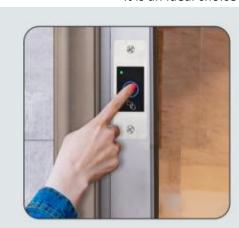

Anti-Vandal

Waterproof

Card/Fingerprint

The device is a mini metal case standalone Fingerprint&RFID access control with embedded design, It is an ideal choice to install on door frame.

Embedded Fingerprint Access Control

Mini Size But Support 100 FP users + 3000 EM Card Users

Master Fingerprint&Card Make it Easy Operation

IP66 Waterproof

**Brushed Metal Case** 

| User Capacity                | 100 Fingerprints and 3000 cards  |
|------------------------------|----------------------------------|
| Operating Voltage            | 9~24V DC                         |
| Idle Current                 | ≤25mA                            |
| Active Current               | ≤100                             |
| Proximity Card Reader        | EM                               |
| Radio Technology             | 125KHz Proximity Card            |
| Read Range                   | 0~2cm                            |
| Wiring Connections           | Relay output, exit button        |
| Relay                        | One (NO, NC, Common)             |
| Adjustable Relay Output Time | 0~99 Seconds (5 seconds default) |
| Lock Output Load             | 2 Amp Maximum                    |
| Environment                  | Meets IP66                       |
| Operating Temperature        | -25°C ~ 60°C (-13°F ~ 140°F)     |
| Operating Humidity           | 20%RH ~ 99%RH                    |
| Physical                     | Stainless Steel                  |
| Color                        | Silver & Black                   |
| Dimensions                   | L115* W40 * H25 (mm)             |
| Unit Weight                  | 115g                             |
| Shipping Weight              | 195g                             |