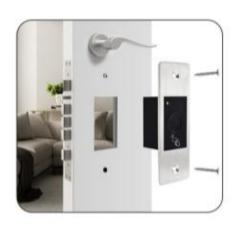

Anti-Vandal

Waterproof

Card/Fingerprint

The device is a mini metal case standalone Fingerprint&RFID access control with embedded design, It is an ideal choice to install on door frame.

Embedded Fingerprint Access Control

Mini Size But Support 100 FP users + 3000 EM Card Users

Master Fingerprint&Card Make it Easy Operation

IP66 Waterproof

**Brushed Metal Case** 

| User Capacity                | 100 Fingerprints and 3000 cards  |
|------------------------------|----------------------------------|
| Operating Voltage            | 9~24V DC                         |
| Idle Current                 | ≤25mA                            |
| Active Current               | ≤100                             |
| Proximity Card Reader        | EM                               |
| Radio Technology             | 125KHz Proximity Card            |
| Read Range                   | 0~2cm                            |
| Wiring Connections           | Relay output, exit button        |
| Relay                        | One (NO, NC, Common)             |
| Adjustable Relay Output Time | 0~99 Seconds (5 seconds default) |
| Lock Output Load             | 2 Amp Maximum                    |
| Environment                  | Meets IP66                       |
| Operating Temperature        | -25°C ~ 60°C (-13°F ~ 140°F)     |
| Operating Humidity           | 20%RH ~ 99%RH                    |
| Physical                     | Stainless Steel                  |
| Color                        | Silver & Black                   |
| Dimensions                   | L115* W40 * H25 (mm)             |
| Unit Weight                  | 115g                             |
| Shipping Weight              | 195g                             |