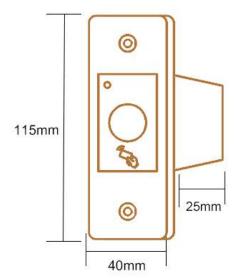

Mini Size But Support 100 FP users + 3000 EM Card Users

Master Fingerprint&Card Make it Easy Operation

IP66 Waterproof

**Brushed Metal Case** 

| User Capacity                | 100 Fingerprints and 3000 cards  |
|------------------------------|----------------------------------|
| Operating Voltage            | 9~24V DC                         |
| Idle Current                 | ≤25mA                            |
| Active Current               | ≤100                             |
| Proximity Card Reader        | EM                               |
| Radio Technology             | 125KHz Proximity Card            |
| Read Range                   | 0~2cm                            |
| Wiring Connections           | Relay output, exit button        |
| Relay                        | One (NO, NC, Common)             |
| Adjustable Relay Output Time | 0~99 Seconds (5 seconds default) |
| Lock Output Load             | 2 Amp Maximum                    |
| Environment                  | Meets IP66                       |
| Operating Temperature        | -25°C ~ 60°C (-13°F ~ 140°F)     |
| Operating Humidity           | 20%RH ~ 99%RH                    |
| Physical                     | Stainless Steel                  |
| Color                        | Silver & Black                   |
| Dimensions                   | L115* W40 * H25 (mm)             |
| Unit Weight                  | 115g                             |
| Shipping Weight              | 195g                             |

## **Product Size**

Analog Camera, IP Camera Dome & Bullet Cameras Hidden Cameras 4K Cameras PTZ Cameras

Panoramic Camera 4K Action Camera | Car Cameras Battery Cameras WiFi Door Bells

Fingerprint | Face | Card | Access PIN Reader Electromagnetic Lock Exit Button | Break Glass Video Door Intercom