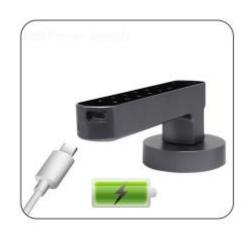

# Wireless Smart Lock PIX-PCD100(Grey)

- Zinc alloy case
- **\*** 255 users (100 fingerprint + 155 PIN)
- ★ PIN length: 4~6 digits
- \* With USB port for emergency power
- \* With Backup mechanical key for emergency override

# PIXELS CONNECT PTE LTD

With USB Port for Emergency Power When the Batteries are Dead

| User Capacity Fingerprint PIN | 255<br>100 (Includes 1 Master Fingerprint)<br>155 |
|-------------------------------|---------------------------------------------------|
| PIN Length                    | 4~6 Digits                                        |
| Operating Voltage             | 4 Units AAA Batteries                             |
| Idle Current                  | ≤25uA                                             |
| Working Current               | ≤120mA                                            |
| Operating Temperature         | -25°C~60°C                                        |
| Physical                      | Zinc-alloy                                        |
| Dimensions                    | L165 x W29 x D65.5 (mm)                           |
| Shipping Weight               | 1. 2kg                                            |