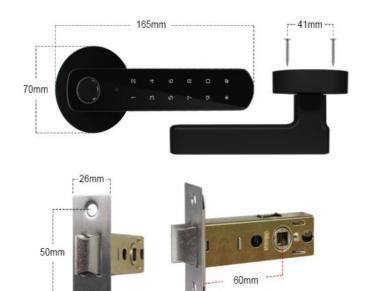

# PIXELS CONNECT PTE LTD

With USB Port for Emergency Power When the Batteries are Dead

| User Capacity Fingerprint PIN | 255<br>100 (Includes 1 Master Fingerprint)<br>155 |
|-------------------------------|---------------------------------------------------|
| PIN Length                    | 4~6 Digits                                        |
| Operating Voltage             | 4 Units AAA Batteries                             |
| Idle Current                  | ≤25uA                                             |
| Working Current               | ≤120mA                                            |
| Operating Temperature         | -25°C~60°C                                        |
| Physical                      | Zinc-alloy                                        |
| Dimensions                    | L165 x W29 x D65.5 (mm)                           |
| Shipping Weight               | 1. 2kg                                            |