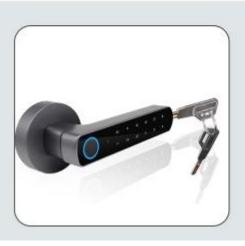

# Wireless Smart Lock PIX-PCD100(Grey)

- Zinc alloy case
- **\*** 255 users (100 fingerprint + 155 PIN)
- ★ PIN length: 4~6 digits
- \* With USB port for emergency power
- \* With Backup mechanical key for emergency override

# 2-in-1 Keyless Entry

Fingerprint

PIN

With Backup Mechanical Key for Emergency Override