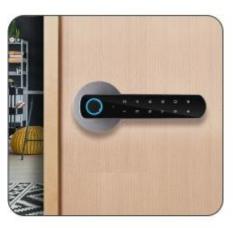

The device is a wireless fingerprint & PIN handle lock, which supports 100 fingerprint users and 155 PIN users.

# 2-in-1 Keyless Entry

Fingerprint

PIN

With Backup Mechanical Key for Emergency Override