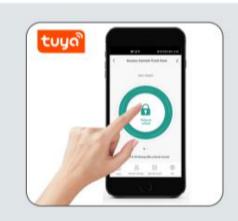

PIN

With Backup Mechanical Key for Emergency Override

With USB Port for Emergency Power When the Batteries are Dead

Unlock With the Tap of the Button

Support Dynamic Password (Valid for 5 Minutes)

Support Viewing Opening Record