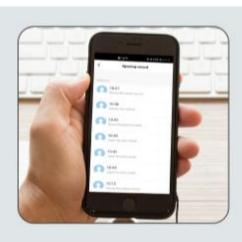

PIN

With Backup Mechanical Key for Emergency Override

With USB Port for Emergency Power When the Batteries are Dead

Unlock With the Tap of the Button

Support Dynamic Password (Valid for 5 Minutes)

Support Viewing Opening Record