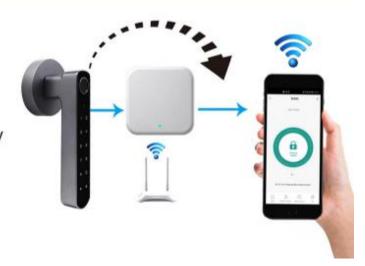

Support Gateway, can Open the Lock Remotely

| Mobile User Capacity                   | 100                                               |
|----------------------------------------|---------------------------------------------------|
| Hardware User Capacity Fingerprint PIN | 255<br>100 (Includes 1 Master Fingerprint)<br>155 |
| PIN Length                             | 4~6 Digits                                        |
| Operating Voltage                      | 4 Units AAA Batteries                             |
| Idle Current                           | ≤25uA                                             |
| Working Current                        | ≤120mA                                            |
| Operating Temperature                  | -25°C~60°C                                        |
| Physical                               | Zinc-alloy                                        |