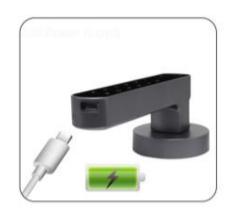

PIN

With Backup Mechanical Key for Emergency Override

With USB Port for Emergency Power When the Batteries are Dead

Unlock With the Tap of the Button

Support Dynamic Password (Valid for 5 Minutes)

Support Viewing Opening Record