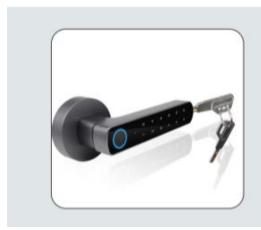

PIN

With Backup Mechanical Key for Emergency Override

With USB Port for Emergency Power When the Batteries are Dead

Unlock With the Tap of the Button

Support Dynamic Password (Valid for 5 Minutes)

Support Viewing Opening Record