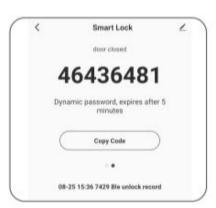

PIN

With Backup Mechanical Key for Emergency Override

With USB Port for Emergency Power When the Batteries are Dead

Unlock With the Tap of the Button

Support Dynamic Password (Valid for 5 Minutes)

Support Viewing Opening Record