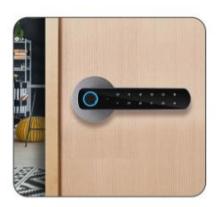

# Wireless Smart Lock PIX-PCD100-BT(Grey)

- Zinc alloy case
- ★ With Tuya Bluetooth, 100 mobile users
- **255** users (100 fingerprint + 155 PIN)
- PIN length: 4~6 digits
- \* With USB port for emergency power
- \* With Backup mechanical key for emergency override

The device is a wireless fingerprint & PIN handle lock, which supports 100 fingerprint users and 155 PIN users. Besides, it is with Tuya Bluetooth, can support 100 mobile users

Smartphone App

Fingerprint