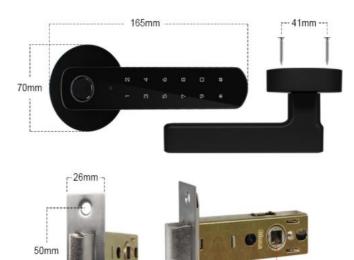

# Wireless Smart Lock PIX-PCD100-BT(Grey)

- Zinc alloy case
- ★ With Tuya Bluetooth, 100 mobile users
- **255** users (100 fingerprint + 155 PIN)
- PIN length: 4~6 digits
- \* With USB port for emergency power
- \* With Backup mechanical key for emergency override

| Dimensions      | L165 x W29 x D65.5 (mm) |
|-----------------|-------------------------|
| Shipping Weight | 1. 2kg                  |

Analog Camera, IP Camera Dome & Bullet Cameras Hidden Cameras 4K Cameras PTZ Cameras