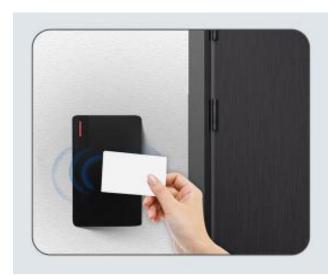

## **PIXELS CONNECT PTE LTD**

# Economic Wiegand Reader (EM) PIX-PCCR3-R EM

\* Waterproof, conforms to IP66

★ Wiegand 26/34 bits output (default: 26bits)

Card type: 125KHz EM card

★ Working temperature: -40 oC ~ 60 oC (-40 oF ~ 140 oF)

\* Reading range: 0-5 cm







26/34 bits output Temperature Range

The PIX-PCCR3-R (EM) is an Economic Wiegand Output Proximity Reader, compatible with 125KHz EM format card. It is fully potted, and can function at extreme temperatures, so it can be mounted either indoor or outdoor



Read 125KHz EM Card



## **PIXELS CONNECT PTE LTD**

Waterproof IP66





-40°C Low Working Temperature

Wiegand 26bits or 34bits (default 26bits)





#### **PIXELS CONNECT PTE LTD**

| Operating Voltage     | 9~18V DC                                  |
|-----------------------|-------------------------------------------|
| Frequency             | 125KHz                                    |
| Card Type             | EM card                                   |
| Reading Distance      | 0-5 CM                                    |
| Output Format         | Wiegand 26bits (default), 34bits optional |
| Operating Temperature | -40 °C ~ 60 °C (-40 °F ~ 140 °F)          |
| Index of Protection   | IP66                                      |
| Operating Humidity    | 10%~98% RH