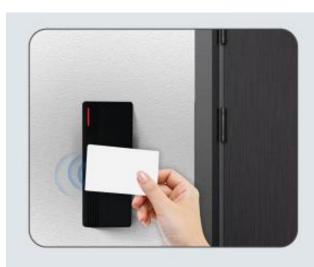

\* Reading range: 0-5 cm

26/34 bits output Temperature Range

The PIX-PCCR2-R (MF) is an Economic Wiegand Output Proximity Reader, compatible with 13.56MHz Mifare format card. It is fully potted, and can function at extreme temperatures, so it can be mounted either indoor or outdoor.

Read 13.56MHz Mifare Card