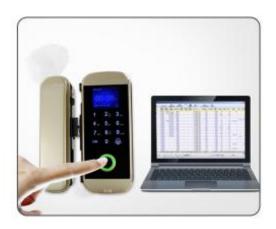

# Attendance Function

Support USB to download/upload attendance record and user info

Indoor revolving unlock

Micro USB, Emergency power unlocking

Doorbell

Low battery alarm

# **Application**

Full frame-less double-open glass door for office occasions, single-open glass door, framed door(optional different accessories)

single-open glass door

framed door

| Fingerprint Sensor   | Capacitive Sensor                                         |
|----------------------|-----------------------------------------------------------|
| Access Mode          | Fingerprint, Card, Password                               |
| Password Capacity    | 1,000                                                     |
| RFID Capacity        | 1,000                                                     |
| Fingerprint Capacity | 2,000                                                     |
| Record Capacity      | 100,000                                                   |
| Card Type            | 125KHz EM card                                            |
| PIN Length           | 6 digits                                                  |
| Display              | 2.4 inch TFT Screen                                       |
| USB                  | Support USB to download/upload attendance record and user |