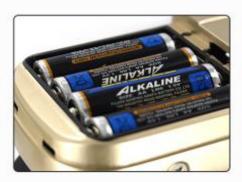

# Biometric Glass Door Lock PIX-PCCD108-J

- 2,000 FP users / 1,000 Card users / 1,000 PIN users
- 😤 6 digits PIN, 125 KHz EM Card
- \* 100,000 records capacity
- Suitable for glass door
- \* 4pcs AA battery powered
- Low battery warning

|                          | info                          |
|--------------------------|-------------------------------|
| Fingerprint Verity Speed | ≤0.1s                         |
| Error rate               | ≤0.0001%                      |
| FRR                      | ≤0.01%                        |
| Battery                  | 4pcs AA battery               |
| Emergency Power Voltage  | 4~6V DC                       |
| Language                 | English / Chinese             |
| Working Voltage          | 4pcs 1.5V AA Alkaline battery |
| Working Temperature      | -10°C ~ 60°C                  |
| Working Humidity         | 5~95%RH                       |
| Dimension                | 168*65*65mm                   |
| Net Weight               | 845.3g                        |
| Shipping Weight          | 1137.7g                       |