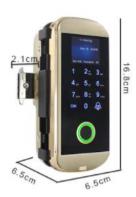

# Biometric Glass Door Lock PIX-PCCD108-J

- 2,000 FP users / 1,000 Card users / 1,000 PIN users
- 😤 6 digits PIN, 125 KHz EM Card
- \* 100,000 records capacity
- Suitable for glass door
- \* 4pcs AA battery powered
- Low battery warning

The PIX-PCCD108-J is a DIY biometric door lock for glass door. It supports Fingerprint / Password / Card access. Wireless makes it very easy and convenient for installation.

# **Application**

Full frame-less double-open glass door for office occasions, single-open glass door, framed door(optional different accessories)

single-open glass door

framed door

| Fingerprint Sensor   | Capacitive Sensor                                         |
|----------------------|-----------------------------------------------------------|
| Access Mode          | Fingerprint, Card, Password                               |
| Password Capacity    | 1,000                                                     |
| RFID Capacity        | 1,000                                                     |
| Fingerprint Capacity | 2,000                                                     |
| Record Capacity      | 100,000                                                   |
| Card Type            | 125KHz EM card                                            |
| PIN Length           | 6 digits                                                  |
| Display              | 2.4 inch TFT Screen                                       |
| USB                  | Support USB to download/upload attendance record and user |