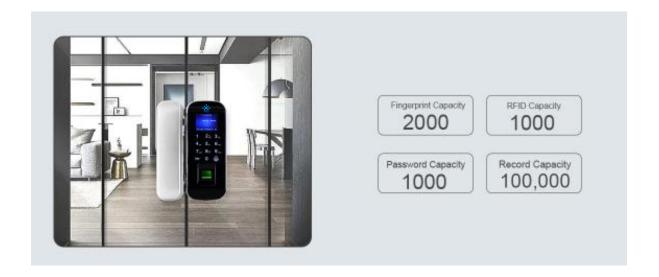

# Biometric Glass Door Lock PIX-PCCD108-J

- 2,000 FP users / 1,000 Card users / 1,000 PIN users
- 😤 6 digits PIN, 125 KHz EM Card
- \* 100,000 records capacity
- Suitable for glass door
- \* 4pcs AA battery powered
- Low battery warning

# **Application**

Full frame-less double-open glass door for office occasions, single-open glass door, framed door(optional different accessories)

single-open glass door

framed door

| Fingerprint Sensor   | Capacitive Sensor                                         |
|----------------------|-----------------------------------------------------------|
| Access Mode          | Fingerprint, Card, Password                               |
| Password Capacity    | 1,000                                                     |
| RFID Capacity        | 1,000                                                     |
| Fingerprint Capacity | 2,000                                                     |
| Record Capacity      | 100,000                                                   |
| Card Type            | 125KHz EM card                                            |
| PIN Length           | 6 digits                                                  |
| Display              | 2.4 inch TFT Screen                                       |
| USB                  | Support USB to download/upload attendance record and user |