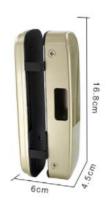

# **Application**

Full frame-less double-open glass door for office occasions, single-open glass door, framed door(optional different accessories)

single-open glass door

framed door

| Fingerprint Sensor   | Capacitive Sensor                                         |
|----------------------|-----------------------------------------------------------|
| Access Mode          | Fingerprint, Card, Password                               |
| Password Capacity    | 1,000                                                     |
| RFID Capacity        | 1,000                                                     |
| Fingerprint Capacity | 2,000                                                     |
| Record Capacity      | 100,000                                                   |
| Card Type            | 125KHz EM card                                            |
| PIN Length           | 6 digits                                                  |
| Display              | 2.4 inch TFT Screen                                       |
| USB                  | Support USB to download/upload attendance record and user |

|                          | info                          |
|--------------------------|-------------------------------|
| Fingerprint Verity Speed | ≤0.1s                         |
| Error rate               | ≤0.0001%                      |
| FRR                      | ≤0.01%                        |
| Battery                  | 4pcs AA battery               |
| Emergency Power Voltage  | 4~6V DC                       |
| Language                 | English / Chinese             |
| Working Voltage          | 4pcs 1.5V AA Alkaline battery |
| Working Temperature      | -10°C ~ 60°C                  |
| Working Humidity         | 5~95%RH                       |
| Dimension                | 168*65*65mm                   |
| Net Weight               | 845.3g                        |
| Shipping Weight          | 1137.7g                       |