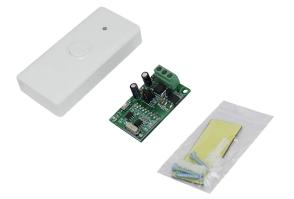

## Wireless Exit Button PIX-PCWbutton 1 - Wet Contact

- 😤 433MHz Rolling Code Technology
- 😤 Easy installation by 3M stickers
- \* 2032 lithium battery operated
- \* Dimension: 4.0W x 8.3L x 1.5D (cm)
- Control current < 3A</p>

| Operating Voltage<br>Wireless Exit Button<br>Control panel | 2032 3V Li-battery<br>DC 12                                                                              |
|------------------------------------------------------------|----------------------------------------------------------------------------------------------------------|
| Current<br>Idle Current<br>Working Current                 | Wireless Exit Button: < 5uA; Control Panel: < 20mA<br>Wireless Exit Button: < 8mA; Control Panel: < 60mA |
| Communication Frequency                                    | 433MHz                                                                                                   |
| Communication Distance                                     | About 50m                                                                                                |
| Relay Contact Load                                         | < 3A                                                                                                     |
| Environment<br>Operating Temperature<br>Operating Humidity | -20°C ~ +60°C<br>0% ~ 86%                                                                                |