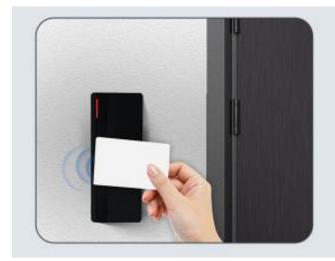

The PIX-PCCR2-R (EM) is an Economic Wiegand Output Proximity Reader, compatible with 125KHz EM format card. It is fully potted, and can function at extreme temperatures, so it can be mounted either indoor or outdoor.

## Read 125KHz EM Card